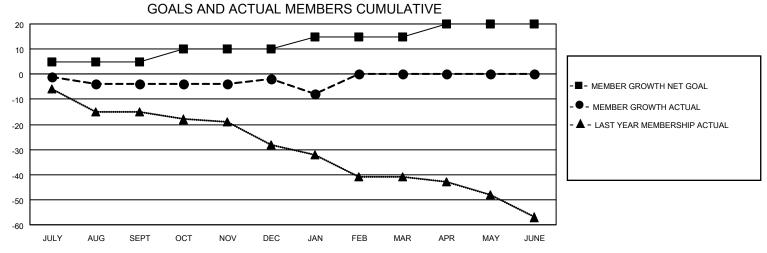

## MONTHLY MEMBERSHIP PROGRESS REPORT

| LOCATION SOUTH DAKOTA       |       |           | District 5 SW |                               |   | Results as of: 1/31/2022 |                    |
|-----------------------------|-------|-----------|---------------|-------------------------------|---|--------------------------|--------------------|
| Clubs RESULTS FOR 2021-2022 |       |           |               | Members RESULTS FOR 2021-2022 |   |                          |                    |
|                             |       |           |               |                               |   |                          |                    |
| JULY/AUG/SEPT               | 0     | 0         | 0             | JULY/AUG/SEPT                 | 5 | 7                        | 9                  |
| OCT/NOV/DEC                 | 1     | 0         | 0             | OCT/NOV/DEC                   | 5 | 14                       | 11                 |
| JAN/FEB/MAR                 | 1     | 0         | 0             | JAN/FEB/MAR                   | 5 | 5                        | 11                 |
| APR/MAY/JUNE                | 1     | 0         | 0             | APR/MAY/JUNE                  | 5 | 0                        | 0                  |
|                             | GOALS | AND ACTUA | L NEW CLUBS C | UMULATIVE                     |   |                          |                    |
| 3.2                         |       |           |               | <b></b>                       | - |                          |                    |
| 2.8                         |       |           |               |                               |   |                          |                    |
| 2.4                         |       |           |               |                               |   | -■- CURRENT YEAR GO      | ALC FOR NEW OLLIPO |