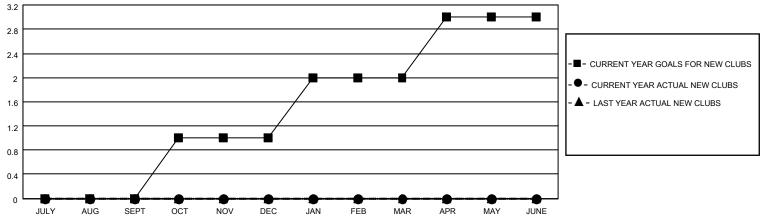

## MONTHLY MEMBERSHIP PROGRESS REPORT

| LOCATION SOUTH DAKOTA       |       |           | District 5 SW |                               |   | Results as of: 1/31/2022 |                    |
|-----------------------------|-------|-----------|---------------|-------------------------------|---|--------------------------|--------------------|
| Clubs RESULTS FOR 2021-2022 |       |           |               | Members RESULTS FOR 2021-2022 |   |                          |                    |
|                             |       |           |               |                               |   |                          |                    |
| JULY/AUG/SEPT               | 0     | 0         | 0             | JULY/AUG/SEPT                 | 5 | 7                        | 9                  |
| OCT/NOV/DEC                 | 1     | 0         | 0             | OCT/NOV/DEC                   | 5 | 14                       | 11                 |
| JAN/FEB/MAR                 | 1     | 0         | 0             | JAN/FEB/MAR                   | 5 | 5                        | 11                 |
| APR/MAY/JUNE                | 1     | 0         | 0             | APR/MAY/JUNE                  | 5 | 0                        | 0                  |
|                             | GOALS | AND ACTUA | L NEW CLUBS C | UMULATIVE                     |   |                          |                    |
| 3.2                         |       |           |               | <b></b>                       | - |                          |                    |
| 2.8                         |       |           |               |                               |   |                          |                    |
| 2.4                         |       |           |               |                               |   | -■- CURRENT YEAR GO      | ALC FOR NEW OLLIPO |